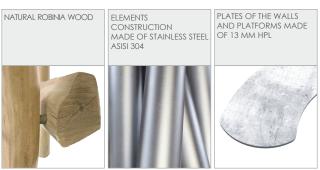

| 8 persons       |
| Product complies with EN 1176-1:2017-12                                                                                          | YES             |
| Availability of spare parts                                                                                                      | YES             |
| Age range                                                                                                                        | 1-8             |
| According to EN 1176-1:2017-12 norm, the product requires applying a safety surface according to the product's free fall height. |                 |

Visualisation is for reference only, actual appearance may vary.



## **ROBINIA PLAY**







## MATERIALS: