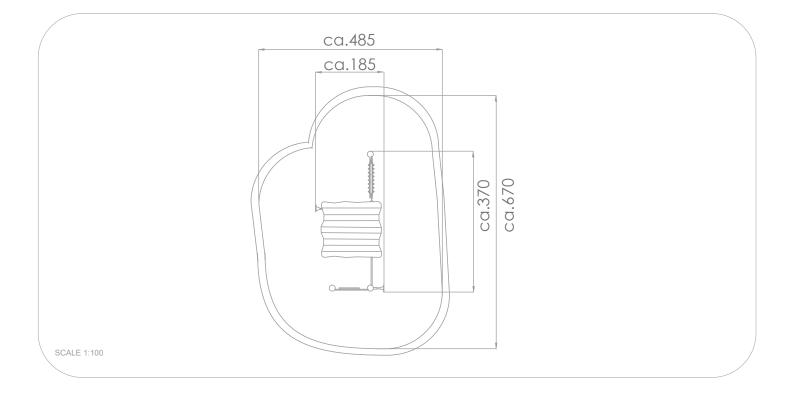

## INFORMATION ABOUT THE PRODUCT

| Dimensions                                                                                                                       | ca.370 x 185 cm |
|----------------------------------------------------------------------------------------------------------------------------------|-----------------|
| Safety zone                                                                                                                      | ca.670 x 485 cm |
| Overall height                                                                                                                   | ca.290 cm       |
| Free fall height                                                                                                                 | ca.0 cm         |
| Amount of users                                                                                                                  | 8 persons       |
| Product complies with EN 1176-1:2017-12                                                                                          | YES             |
| Availability of spare parts                                                                                                      | YES             |
| Age range                                                                                                                        | 1-8             |
| According to EN 1176-1:2017-12 norm, the product requires applying a safety surface according to the product's free fall height. |                 |