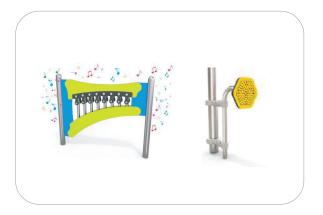

| 8 persons       |
| Product complies with EN 1176-1:2017-12                                                                                          | YES             |
| Availability of spare parts                                                                                                      | YES             |
| Age range                                                                                                                        | 1-8             |
| According to EN 1176-1:2017-12 norm, the product requires applying a safety surface according to the product's free fall height. |                 |

Visualisation is for reference only, actual appearance may vary.



## **ROBINIA PLAY**







## MATERIALS: